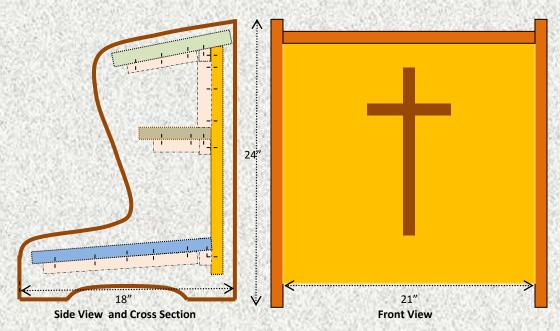

## **Specifications:**

All components are cut from  $\frac{3}{4}$  inch oak plywood, good both sides. (4 x 8 sheet makes two Kneelers.) Visible cuts are covered with oak edging, cut from plywood, and clued with contact cement. Joints secured with  $1\frac{1}{4}$  screws, pre-drilled and counter-sunk into  $1\frac{1}{4}$  x  $\frac{3}{4}$  corner strips. Front may have provision for hanging cross, picture, or decorative art. All wood is stained with natural Danish Oil, edging may be darker. Dimensions: (Estimated cost per Kneeler: Material  $\frac{5}{4}$  35-50, Labor: 4-6 hours. Pillow optional.)

| Flip Side<br>Side Board<br>24"x18" | Front Board<br>21"x21"                                      | Front Board<br>21"x21"                                                        | A                                        |
|------------------------------------|-------------------------------------------------------------|-------------------------------------------------------------------------------|------------------------------------------|
| Side Board<br>24"x18"<br>Flip Side | Kneeling Board<br>21"x15"                                   | Kneeling Board<br>21"x15"                                                     | E                                        |
| Hand Rest<br>21"x10"               | Shelve<br>21"x7"                                            | Shelve<br>21"x7"                                                              |                                          |
|                                    | Side Board 24"x18"  Side Board 24"x18" Flip Side  Hand Rest | Side Board 24"x18"  Side Board 24"x18"  Kneeling Board 21"x15"  Shelve 21"x7" | Side Board   21"x21"   21"x21"   21"x21" |