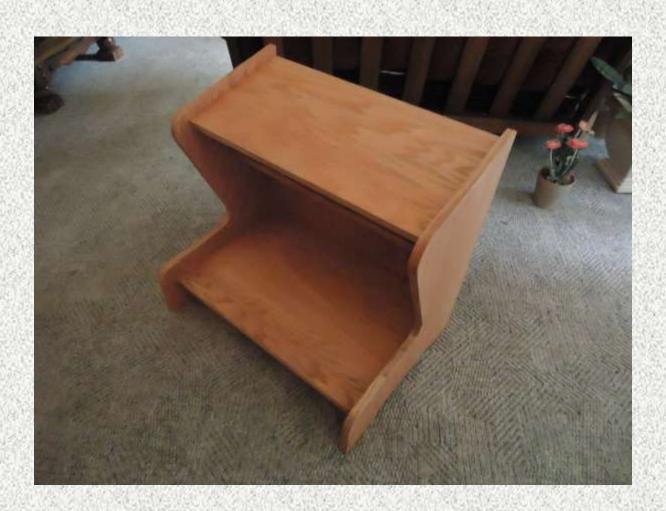

## **Kneeler**

By

## **Specifications:**

All components are cut from  $\frac{3}{4}$  inch oak plywood, good both sides. (4 x 8 sheet makes two Kneelers.) Visible cuts are covered with oak edging, cut from plywood, and clued with contact cement. Joints secured with  $1\frac{1}{4}$  screws, pre-drilled and counter-sunk into  $1\frac{1}{4}$  x  $\frac{3}{4}$  corner strips. Front may have provision for hanging cross, picture, or decorative art. All wood is stained with natural Danish Oil, edging may be darker. Dimensions: (Estimated cost per Kneeler: Material  $\frac{5}{4}$  35-50, Labor: 4-6 hours. Pillow optional.)